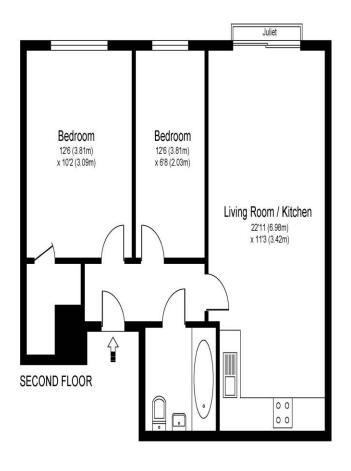

8 Fox House Fox Lane North Chertsey Surrey KT16 9GY

Auction Guide Price £225,000

Approximate Gross Internal Floor Area: 55 m sg / 590 sg ft

Whilst every attempt has been made to ensure the accuracy of the floor plan contained here, measurements of doors, windows and rooms are approximate and no responsibility is taken for any error, ormission or misstatements. These plans are not to scale and are for representation purposes only as defined by RICS. Code of Measuring Practice and should be used as such by any prospective purchaser. Specifically no guarantee is given on total square footage of the property if guaded on this plan. Am figure given is for initial guidance only and should not be relied on as a basis of valuation.